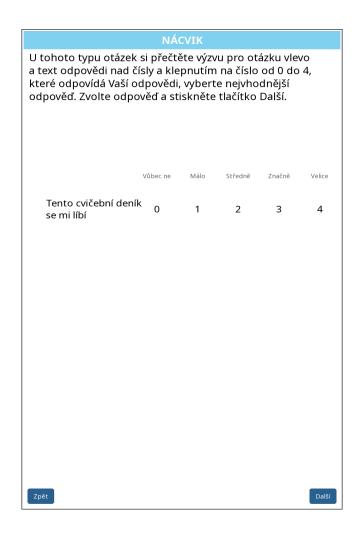

|
|                                                                                                                                             |
| Zpět                                                                                                                                        |

**REQ-Training** 

Title: Sutro STRO-002-GM3 Training

Requirements



Printed Date: 23 Feb 2024 12:34:26 UTC

# **Response Required**



**REQ-Training** 

Title: Sutro STRO-002-GM3 Training

Requirements



Printed Date: 23 Feb 2024 12:34:26 UTC

## **Response Buttons**



**REQ-Training** 

Title: Sutro STRO-002-GM3 Training

Requirements



Printed Date: 23 Feb 2024 12:34:26 UTC

#### Grid



REQ-Training
Title: Sutro STRO-002-GM3 Training

Requirements



## 1 to 7 NRS

| NÁCVIK                                                                                                                                                                                                                               |
|--------------------------------------------------------------------------------------------------------------------------------------------------------------------------------------------------------------------------------------|
| U některých otázek je třeba, abyste vybral/a místo na škále,<br>ak vidíte v příkladu zde. V tomto příkladu škála představuje<br>"Velmi špatná" v bodě 1 a "Výborná" v bodě 7. Vyberte<br>akékoli číslo na škále a stiskněte "Další". |
|